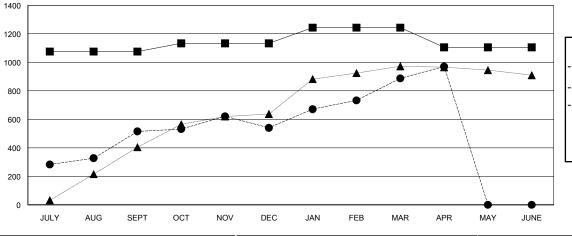

#### GOALS AND ACTUAL MEMBERS CUMULATIVE

- MEMBER GROWTH NET GOAL

- MEMBER GROWTH ACTUAL

- LAST YEAR MEMBERSHIP ACTUAL

| DROPPED CLUBS: 9 |     |
|------------------|-----|
| DROPPED MEMBERS  |     |
| DECEASED         | 4   |
| CLUB CANCELLED   | 159 |
| OTHER            | 821 |
| TOTAL            | 984 |