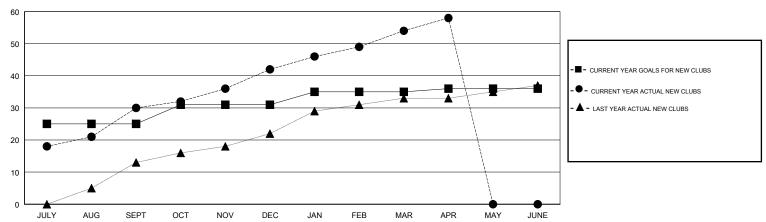

| 4             | JULY/AUG/SEPT         | 1,075                     | 845                     | 317                                                |
| OCT/NOV/DEC           | 6             | 12        | 5             | OCT/NOV/DEC           | 58                        | 411                     | 365                                                |
| JAN/FEB/MAR           | 4             | 12        | 0             | JAN/FEB/MAR           | 110                       | 601                     | 249                                                |
| APR/MAY/JUNE          | 1             | 4         | 0             | APR/MAY/JUNE          | -138                      | 141                     | 53                                                 |

#### GOALS AND ACTUAL NEW CLUBS CUMULATIVE



#### GOALS AND ACTUAL MEMBERS CUMULATIVE



- MEMBER GROWTH NET GOAL

- MEMBER GROWTH ACTUAL

- LAST YEAR MEMBERSHIP ACTUAL

| DROPPED CLUBS: 9 |     |
|------------------|-----|
| DROPPED MEMBERS  |     |
| DECEASED         | 4   |
| CLUB CANCELLED   | 159 |
| OTHER            | 821 |
| TOTAL            | 984 |

| 181 CLUBS OF 356 ADDED 1 OR MORE |  |
|----------------------------------|--|
| NEW MEMBERS                      |  |
|                                  |  |
|                                  |  |

MALE 6,917 (77.15%)
FEMALE 2,049 (22.85%)
Women Percentage Fiscal Year Goal: 22%

**GENDER DISTRIBUTION** 

CLICK HERE FOR CUMULATIVE
MEMBERSHIP DATA

TOTAL FAMILY UNIT MEMBERS 4,664

FAMILY MEMBERS PAYING HALF 2,750

DUES